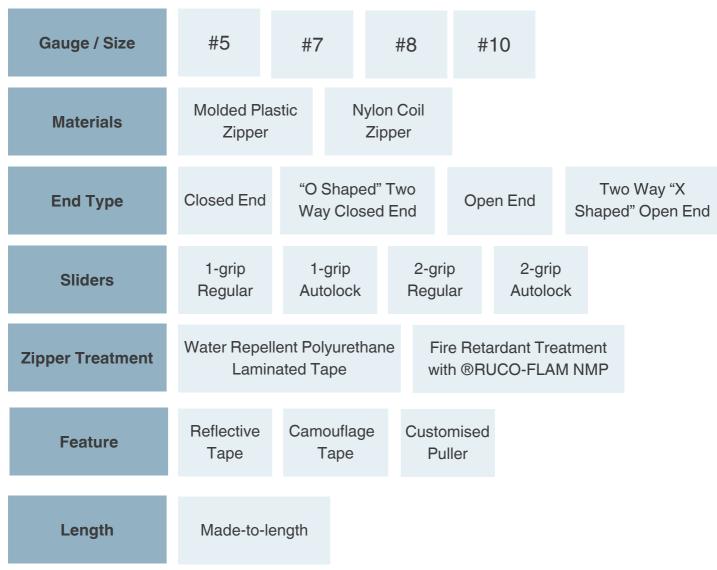

### **Zipper Variations**

### **Specifications**

| Materials  | Size     | End Type                                                                                          | Slider & Puller                                                                          |
|------------|----------|---------------------------------------------------------------------------------------------------|------------------------------------------------------------------------------------------|
| Nylon Coil | #5 or #7 | <ul> <li>"O" Shape Two Way Closed End, Two<br/>Sliders</li> <li>Closed End, One Slider</li> </ul> | <ul><li>Red Accented String Puller</li><li>Auto Lock</li><li>1 grip or 2 grips</li></ul> |

#### **Specifications - 1**

| Materials  | Size     | End Type                                                                             | Slider & Puller                                        |
|------------|----------|--------------------------------------------------------------------------------------|--------------------------------------------------------|
| Nylon Coil | #5 or #7 | <ul> <li>Two Way Separator (Open End)</li> <li>o for modular tent designs</li> </ul> | <ul><li> 2 Auto Lock Sliders</li><li> 2-grip</li></ul> |

### **Specifications - 2**