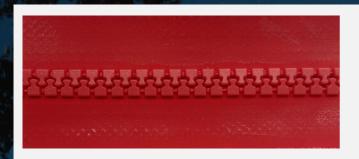

#### Nylon Coil with Applied Reflective Tape

Outfitted with reflective tape light up when hit with a flash or headlamp, making your tent easy to spot at night.

Fire Retardant Treatment with ®RUCO-FLAM NMP