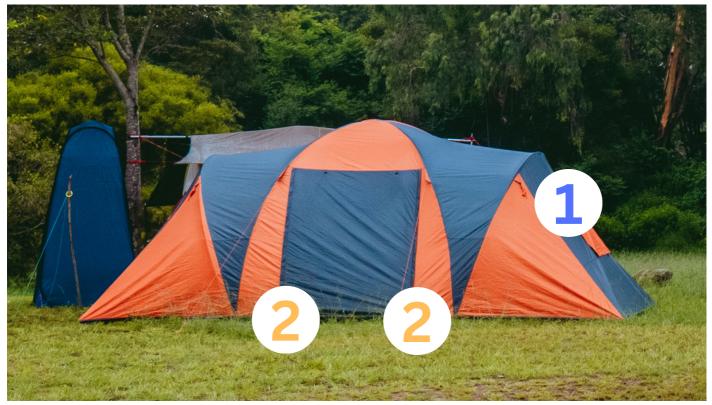

#### **Specifications - 1**

| Materials  | Size     | End Type                                                                             | Slider & Puller                                        |
|------------|----------|--------------------------------------------------------------------------------------|--------------------------------------------------------|
| Nylon Coil | #5 or #7 | <ul> <li>Two Way Separator (Open End)</li> <li>o for modular tent designs</li> </ul> | <ul><li> 2 Auto Lock Sliders</li><li> 2-grip</li></ul> |

Two Way Separator (Open End)

Two Way Separator is where the two sliders meet away from each other to close the zipper.

The zipper tapes are separated by moving the two sliders to the bottom. This type of slider is good for modular tent design where users can separate different sections of the tent