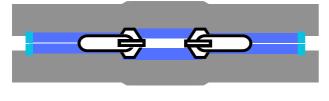

two sliders are arranged in head to head position meet together to close the zipper.

O Shape 2-way Closed End

The opposite ends are joined with A box, thus the tape cannot be separated

O-shaped Two Way Closed End is where the

Two Way Separator (Open End)

Two Way Separator is where the two sliders meet away from each other to close the zipper.

The zipper tapes are separated by moving the two sliders to the bottom. This type of slider is good for modular tent design where users can separate different sections of the tent