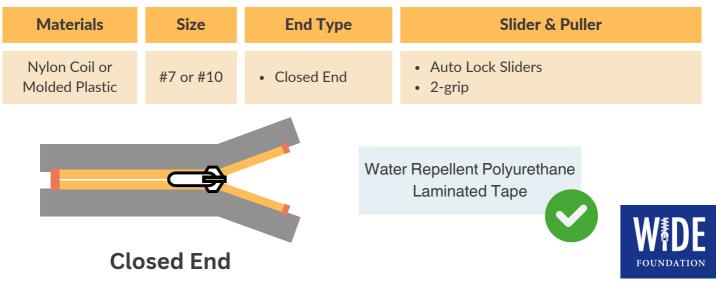

### **Specifications**

| Materials  | Size     | End Type                                                                                          | Slider & Puller                                                                          |
|------------|----------|---------------------------------------------------------------------------------------------------|------------------------------------------------------------------------------------------|
| Nylon Coil | #5 or #7 | <ul> <li>"O" Shape Two Way Closed End, Two<br/>Sliders</li> <li>Closed End, One Slider</li> </ul> | <ul><li>Red Accented String Puller</li><li>Auto Lock</li><li>1 grip or 2 grips</li></ul> |

two sliders are arranged in head to head position meet together to close the zipper.

O Shape 2-way Closed End

The opposite ends are joined with A box, thus the tape cannot be separated

O-shaped Two Way Closed End is where the

#### Molded Plastic Zipper with Applied Water Repellent Tape

This tape features a polyurethane laminated tape on the zipper tape, ensuring superior water resistance.