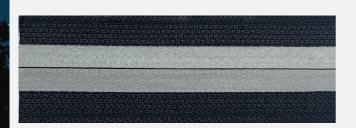

#### Molded Plastic Zipper with Applied Water Repellent Tape

This tape features a polyurethane laminated tape on the zipper tape, ensuring superior water resistance.