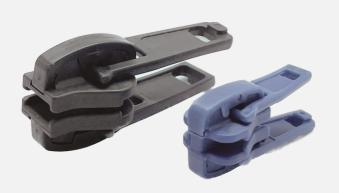

#### **2-grip Autolock Sliders**

The dual-grip autolock slider keeps the closed zipper safely secured against winds and other outside forces but allows smooth opening access from both tent directions.

Available in Plastic and Metal.

Customised Puller